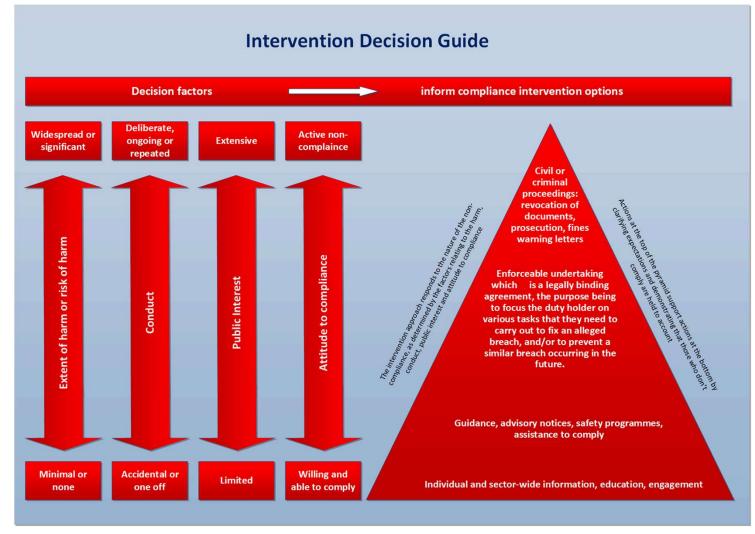

through education, information and smart systems.
- 3. Build strong relationships within and outside of government to foster a coordinated, proactive approach to Regulatory Compliance in the fire and emergency sector.







## What we regulate

- FENZ ACT 2017
- FENZ Offences Regulations 2018 (Infringement Offences)
- FENZ Fire Plans Regulations 2018 (Fire Control)
- Fire Permit Regulations
- FENZ Fire Safety, Evacuation Procedures, and Evacuation Schemes Regulations 2018
- Contribute advice on approvals of Building Consent and Fire Design
- Levy



# **Our Approach: Braithwaite Triangle**





# **Cultural Challenge**





#### **Process**

Regulatory Compliance – Working Group

- Regulatory Compliance Team member (s)
- FENZ Legal Team Rep
- National SME
- District Leadership Team









### There are 4 main enforcement pathways:

- Warning
- Infringements carry a fixed fee / no conviction recorded
- Court prosecutions potential term of imprisonment and / or a fine
- Court order- to close a building until it is compliant with the Act





#### **Offences - Example**

 An owner who fails to provide and maintain an evacuation scheme for a relevant building

Infringement and Prosecution Offence

To a term of imprisonment not exceeding 6 months

\$75,000 or \$150,000 (company)





# **Regulatory diamond**





## More information

**Regulatory Compliance Guidebook** 

**Guide to our approach to Regulatory Compliance** 

www.fireandemergency.nz